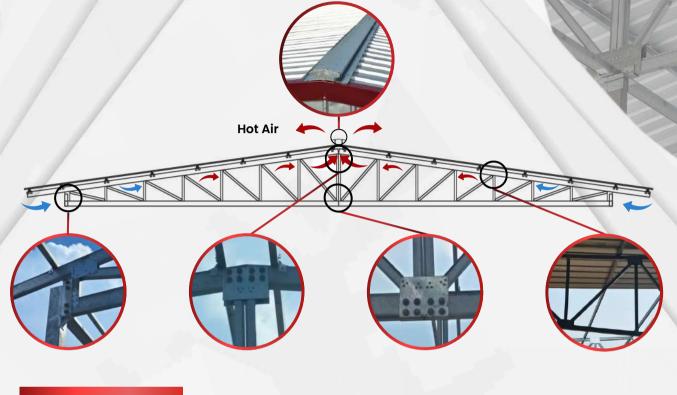

# **STRUCTURE MAIN FRAME PROFILE** RR A A**Drop Ceiling Double Storey** Drop Ceiling with Internal Column

#### **DROP CEILING SYSTEM**

Designed to provide optimal cooling and air circulation in poultry houses well-circulated and cool for a comfortable and healthy environment.

#### **CONNECTION TYPE**