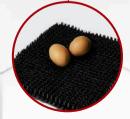

## **N12 S SINGLE SIDE NEST**

12-hole 17kg birdhouse with a wooden perch and Nest Pad, Legs optional.

**Rigid PVC Perch** 

Rubber Nest Pad

A Hinged Steel Perch for Open and Closed Nests