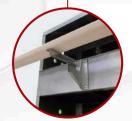

## **N12 D CONVENTIONAL NEST**

24-Hole Nesting Box with Wooden Perch and Nest Pad, 33.5kg, Legs Optional.

Well Vented Partitions

Anti Roost

## **N12 S SINGLE SIDE NEST**

12-hole 17kg birdhouse with a wooden perch and Nest Pad, Legs optional.

**Rigid PVC Perch** 

Rubber Nest Pad

A Hinged Steel Perch for Open and Closed Nests