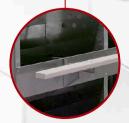

## **N12 D CONVENTIONAL NEST**

24-Hole Nesting Box with Wooden Perch and Nest Pad, 33.5kg, Legs Optional.

Well Vented Partitions

Anti Roost

## **N12 S SINGLE SIDE NEST**

12-hole 17kg birdhouse with a wooden perch and Nest Pad, Legs optional.

**Rigid PVC Perch** 

Rubber Nest Pad

A Hinged Steel Perch for Open and Closed Nests