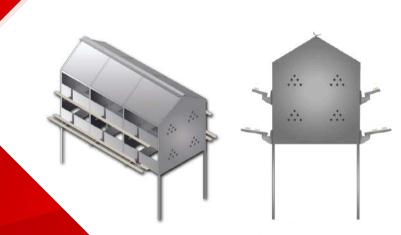

## **CONVENTIONAL NEST**

Introducing eco-friendly nests crafted from waterproof & hygienic materials. These breeding nests feature 10-12 compartments for birds.

- Simple assembly process.
- Enclosed nests with sturdy steel perches.
- Hemmed edges to prevent harm to birds.
- Ventilated partitions to improve air circulation.
- Removable galvanized bottoms for effortless cleaning.

## **N12 D CONVENTIONAL NEST**

24-Hole Nesting Box with Wooden Perch and Nest Pad, 33.5kg, Legs Optional.

Well Vented Partitions

Anti Roost