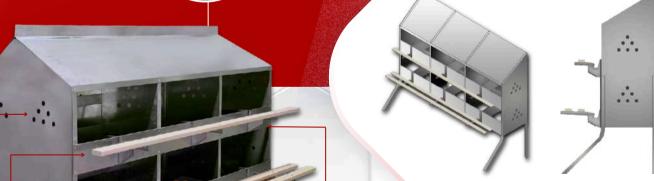

## **CONVENTIONAL NEST**

Introducing eco-friendly nests crafted from waterproof & hygienic materials. These breeding nests feature 10-12 compartments for birds.

- Simple assembly process.
- Enclosed nests with sturdy steel perches.
- Hemmed edges to prevent harm to birds.
- Ventilated partitions to improve air circulation.
- Removable galvanized bottoms for effortless cleaning.

## **N12 D CONVENTIONAL NEST**

24-Hole Nesting Box with Wooden Perch and Nest Pad, 33.5kg, Legs Optional.

Well Vented Partitions

Anti Roost