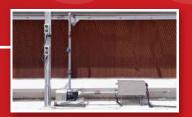

- Stronger self-support strength
- Miximum water saturation
- Best corrosion resistant resin
  More cooling media per M3

## SUPREMO PAD COOLING SYSTEM



## Anti-Rats Top Frame

 Housing comes with STAINLESS STEEL material that delivers high strength, durability, and resistance to rusting and corrosion



- Lock key unique design to keep the pads secure.
- Easy to assemble and dismantle for maintenance.
- Perforated pipe and distribution pad on top for an even distribution of water along the cooling pads



Constructed of stainless steel GUTTER can accommodate up to 1.85 gallon water per feet and the trough allows unevaporated water to be recirculated back.



Water pump equipped with a safety switch and float valve to prevent dry run.

This is how evaporating cooling works

FEATURES











BLACK

COATING

**OPTIONAL FEATURES** 

 $\langle \rangle$ 

Unique Eco-friendly structural design



SUPREMO evaporating cooling pad is made of highest quality cellulose and weting additives to achieve maximum durability and high cooling performance. The unique Eco-friendly structural design gives strong self-support, low maintenance and low pressure drop characteristics.

Various sizes and dimensions can be produced for various applications according to different requirements. Saturation efficiency up to 95% have been successfully achieved with proper design of air flow speed and cooling pad sizes.

**Black coating** is an edge coating technology for