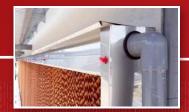

## Anti-Rats Top Frame

 Housing comes with STAINLESS STEEL material that delivers high strength, durability, and resistance to rusting and corrosion

- Lock key unique design to keep the pads secure.
- Easy to assemble and dismantle for maintenance.
- Perforated pipe and distribution pad on top for an even distribution of water along the cooling pads