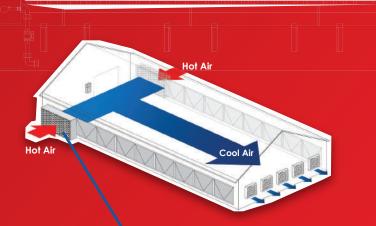

This is how evaporating cooling works

FEATURES

BLACK

COATING

**OPTIONAL FEATURES** 

 $\langle \rangle$ 

Unique Eco-friendly structural design

SUPREMO evaporating cooling pad is made of highest quality cellulose and weting additives to achieve maximum durability and high cooling performance. The unique Eco-friendly structural design gives strong self-support, low maintenance and low pressure drop characteristics.