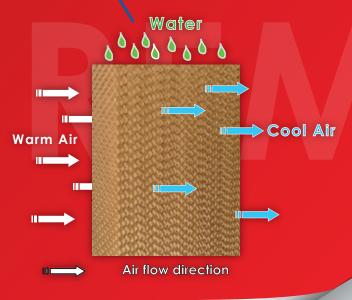

This is how evaporating cooling works

FEATURES

BLACK

COATING

**OPTIONAL FEATURES** 

 $\langle \rangle$ 

Unique Eco-friendly structural design

SUPREMO evaporating cooling pad is made of highest quality cellulose and weting additives to achieve maximum durability and high cooling performance. The unique Eco-friendly structural design gives strong self-support, low maintenance and low pressure drop characteristics.