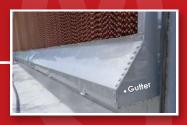

Constructed of stainless steel GUTTER can accommodate up to 1.85 gallon water per feet and the trough allows unevaporated water to be recirculated back.

Water pump equipped with a safety switch and float valve to prevent dry run.