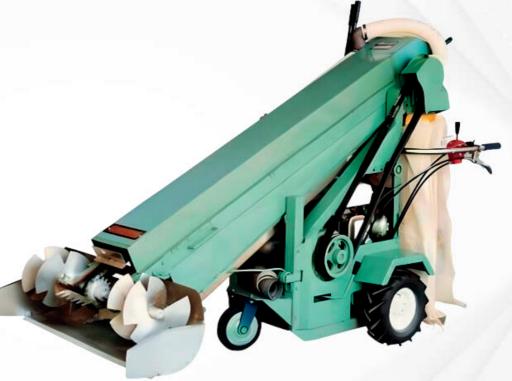

# **Manure Collector**

It is quick and efficient in collecting poultry

Litter time efficient

Simple to operate

Easy to maneuver

Best reliability

Good mobility & operation.

Easily disassembled & maintain.

Best reliability in harsh working environment.

### **Specification of Manure Collector**

Machine Dimension : L 2000 m/m x W 900m/m x H 1540m/m

Feeding : Feeding Width: 860m/m

Bag Loading : 240bags in an hour; 15 seconds/pack

Working Speed : Low Speed 5.7 m/minute

High Speed 11.2 m/minute

Power : HONDA electronic firing 6.5HP engine

Net Weight : 218kg