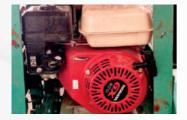

### **Specification of Manure Collector**

Machine Dimension : L 2000 m/m x W 900m/m x H 1540m/m

Feeding : Feeding Width: 860m/m

Bag Loading : 240bags in an hour; 15 seconds/pack

Working Speed : Low Speed 5.7 m/minute

High Speed 11.2 m/minute

Power : HONDA electronic firing 6.5HP engine

Net Weight : 218kg