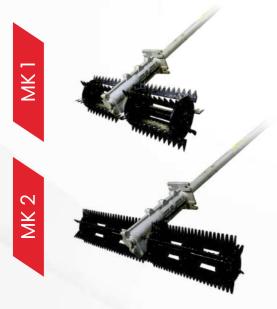

## **Litter Raking Machine**

Easy 3 - Step Start

Easy start technology simplifies pull starts to 3 steps.

**User - Friendly Design** 

Flexible shaft design makes it easier to trim under bushes and hard to reach places while the quick change head allows you to convert from bump head to blade in seconds saving you time.

**Powerful Machine** 

43cc full crank 2 cycle engine provides greater power and less vibration to give you control.

**Heavy Duty Metal Blade** 

Heavy duty metal blade and cutting width allows you to cut through dense manure in less time.

#### TYPE OF BLADE