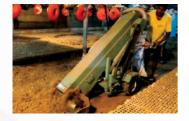

# **Manure Collector**

It is quick and efficient in collecting poultry

Litter time efficient

Simple to operate

Easy to maneuver

Best reliability

Good mobility & operation.

Easily disassembled & maintain.

Best reliability in harsh working environment.

### **Specification of Manure Collector**

Machine Dimension : L 2000 m/m x W 900m/m x H 1540m/m

Feeding : Feeding Width: 860m/m

Bag Loading : 240bags in an hour; 15 seconds/pack

Working Speed : Low Speed 5.7 m/minute

High Speed 11.2 m/minute

Power : HONDA electronic firing 6.5HP engine

Net Weight : 218kg