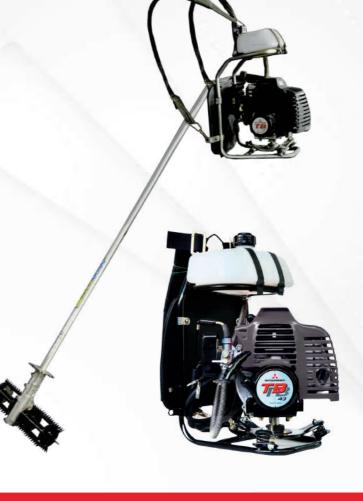

## **Litter Raking Machine**

Easy 3 - Step Start

Easy start technology simplifies pull starts to 3 steps.

**User - Friendly Design** 

Flexible shaft design makes it easier to trim under bushes and hard to reach places while the quick change head allows you to convert from bump head to blade in seconds saving you time.

**Powerful Machine** 

43cc full crank 2 cycle engine provides greater power and less vibration to give you control.

**Heavy Duty Metal Blade** 

Heavy duty metal blade and cutting width allows you to cut through dense manure in less time.

### **Specification of Litter Raking Machine**

**Power Type** Petrol

Two Stroke, One Cylinder, air cooling **Engine Type** 

2.7HP Power **Fuel Tank** 1.2liter **Rated Speed** 7000 r/min Back-pack type

Mitsubishi Heavy Industries Ltd. **Engine manufacture** 

Carburetor MHI Japan (Float type)

Ignition system Transistorized flywheel magneto

Main pipe 24mm x 1500mm

Dimension (LxWxH) 2800mm x 370mm x 440mm

Pristine Glory Sdn. Bhd. **Poultry Equipment Manufacturer** (Co. No.: 353246-W)