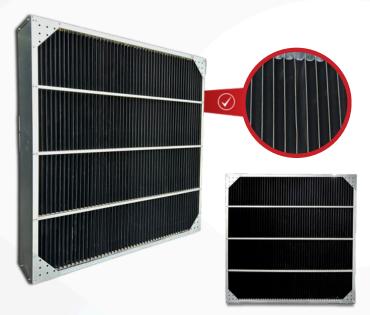

## **FEATURES**

The Dynamic Cool Light Trap is built with a nonglare, black plastic material that is resistant to pressure cleaning, sunlight, and chemical exposure. The frame's slots allow for the insertion of different sections, making it possible to customize it to any size needed.

- Maximum Light Reduction.
- The least amount of barrier to air movement.
- Installation is simple.
- It is simple to clean and meets hygienic standards.
- It is possible to assemble it in any size.
- Lightweight for ease of use.