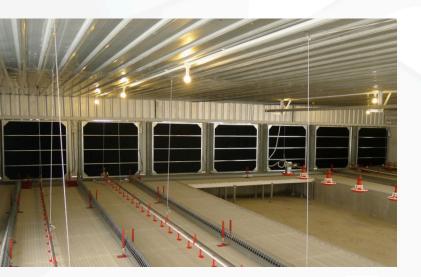

## LIGHT TRAP SYSTEM

Light trap components are installed in a galvanized-steel module box.