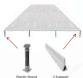

    Anti-bacteria
- All components including slats and its supporting parts are made of high quality plastic materials
- which are inhibit bacterial growth.

  Stronger
  - Withstand up to 150kg of weight.
- Flexibility
   Every support stand is adjustable in height which
- makes installation easier and faster.

  Easy Handling

  Design for fast installation and easy dismantle.
- Side interlock system gives more stable set up.

  Toolless Installation
  - No tooling required for installation.
     No metal screws and brackets are needed.