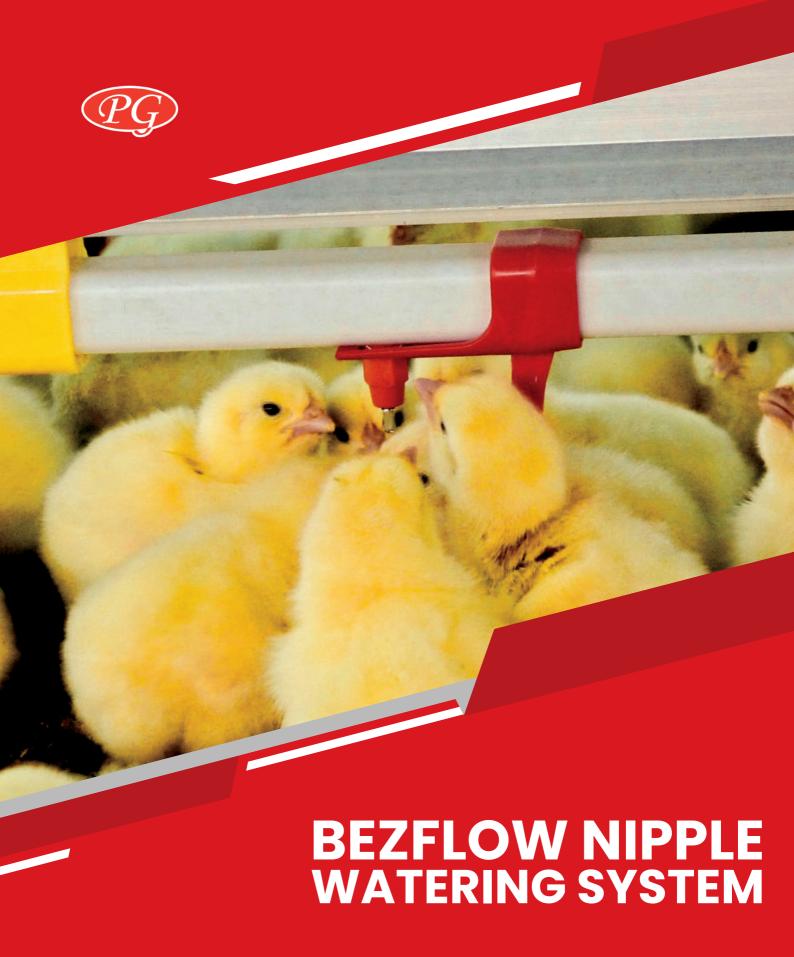

## **Bezflow Nipple Watering System**

Bezflow Nipple Watering System is designed to provide hygiene and easy-maintain water supply to poultry farm.

In modern poultry production, Bezflow Nipple Watering Systems have proven to be reliable and hygienic for supplying drinking water. They can be composed of the following parts: