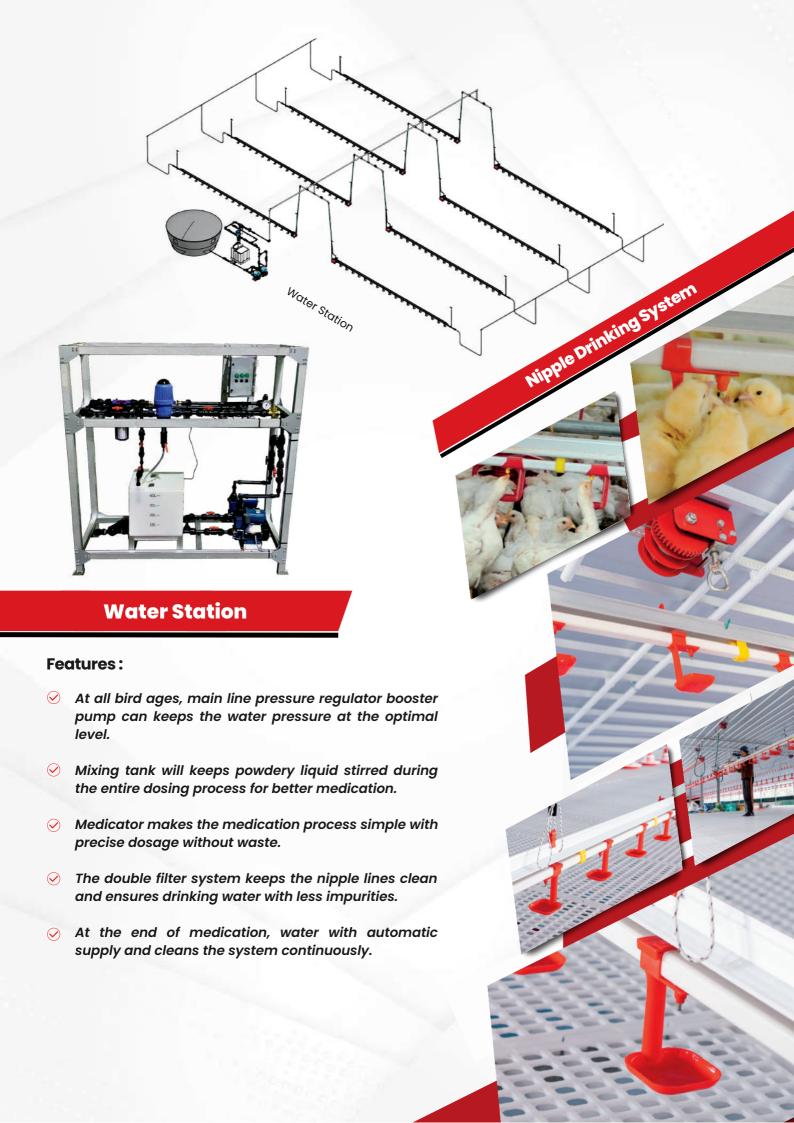

## **Bezflow Nipple Watering System**

Bezflow Nipple Watering System is designed to provide hygiene and easy-maintain water supply to poultry farm.

In modern poultry production, Bezflow Nipple Watering Systems have proven to be reliable and hygienic for supplying drinking water. They can be composed of the following parts:

## Features:

- Economical cum quality design with low maintenance.
- 100cc/min high flow rate of watering can be achieved during grower stage.
- Orip cup will help to keep the litter dry.
- Optimum water pressure can be maintained by pressure regulator at all bird age.
- resistance components.
- Automatic flush end kit makes flushing simply and easy.