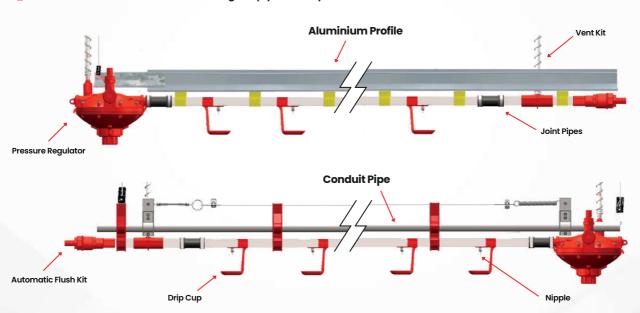

## **Bezflow Nipple Watering System**

Bezflow Nipple Watering System is designed to provide hygiene and easy-maintain water supply to poultry farm.

In modern poultry production, Bezflow Nipple Watering Systems have proven to be reliable and hygienic for supplying drinking water. They can be composed of the following parts:

: 22 x 22 mm Square **PVC Pipe** 

: Included

14 feet / 4.27m per pipe

**Pressure Regulator** 

: Front or middle

arrangement with flush kit

Support Rail: Aluminum Profile for broiler

14 feet/ 4.27m per rail

GI Conduit Pipe diameter 26.7mm for breeder 10feet/3.5m per pipe

**End Vent Kit** 

: Auto Flush

Mid Vent Kit : Optional