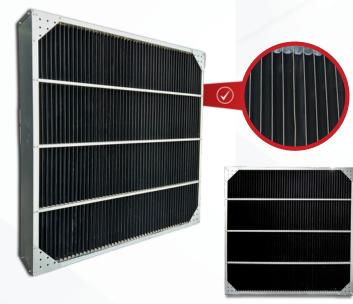

## LIGHT TRAP SYSTEM

The Dynamic Cool Light Trap is built with a nonglare, black plastic material that is resistant to cleaning, sunlight, pressure and chemical exposure. The frame's slots allow for the insertion of different sections, making it possible to customize it to any size needed.

- $\bigcirc$ Maximum Light Reduction.
- $\bigcirc$ The least amount of barrier to air movement.
- Installation is simple.  $\checkmark$
- It is simple to clean and meets hygienic standards.  $\bigcirc$
- It is possible to assemble it in any size.  $\bigcirc$
- Lightweight for ease of use.  $\bigcirc$