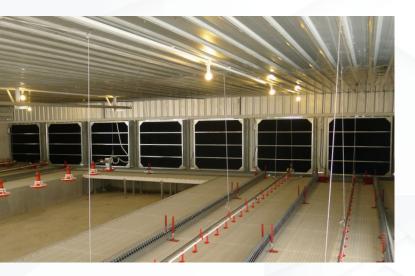

Light trap components are installed in a galvanized-steel module box.

SCAN

Pristine Glory Sdn. Bhd. **Poultry Equipment Manufacturer** (Co. No.: 353246-W) PT8638, Jalan Johan 2/6, Kawasan Perindustrian Pengkalan, Fasa 2, 31550 Pusing, Perak Darul Ridzuan, Malaysia