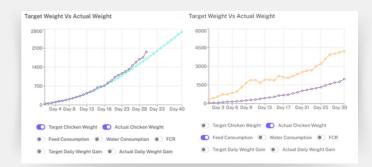

#### **FUNCTION**

- Feed consumption recorded
- Water consumption recorded
- Body weight optimized
- Batch profitability tracking
- Performance indication

We offer a wide range of computers designed to manage and control aspects that impact bird breeding procedures. Our selection includes basic and affordable climate controllers as well as sophisticated computers that regulate necessary variables in poultry farming. We provide comprehensive solutions for all animal breeding needs.

#### **Chicken Weight Controller**

- Real-time Average Weight Monitoring
- Weight Capture Schedule
- Average Daily Weight Curve

#### **Feed Controller**

- Real-time Feed Usage & amp;Storage Monitoring
- Daily Feeding Schedule Program
- Daily Water Drinking Program