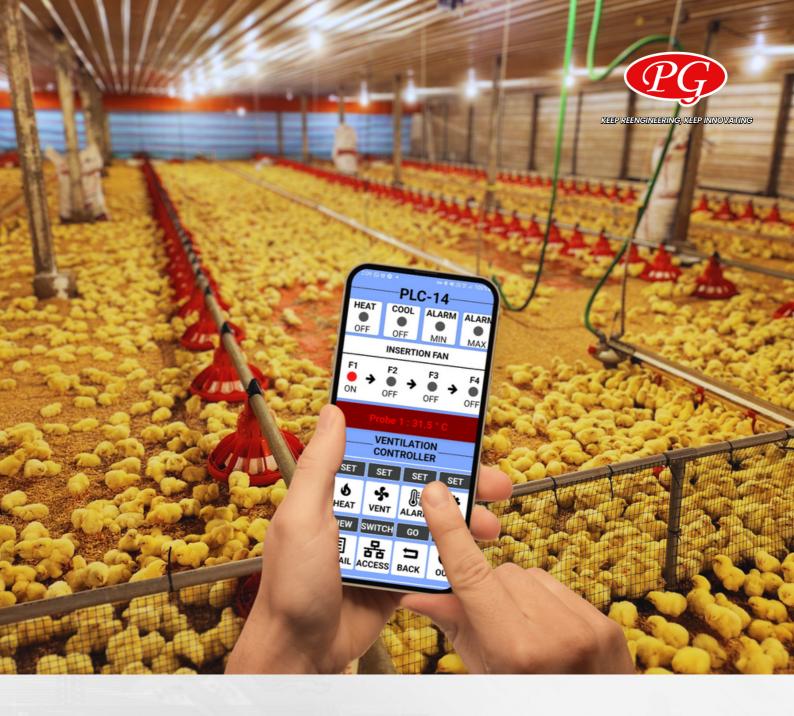

# **COMPLETE CONTROL** OF YOUR FARM OPERATIONS

Our innovative platform enables you to remotely adjust various parameters of your controller in real-time, such as temperature, fan stage, heating, cooling & among others. This includes the capability to modify all data stored in the controller.

#### ADMINISTRATIVE CONTROL / DASH BOARD

Total Farm Control offers comprehensive farm management from any location, year-round. Monitor livestock, adjust temperature and humidity, report group weight, track water consumption, and refill silos with ease. The mobile app on your smartphone enables monitoring and control of the entire operation.