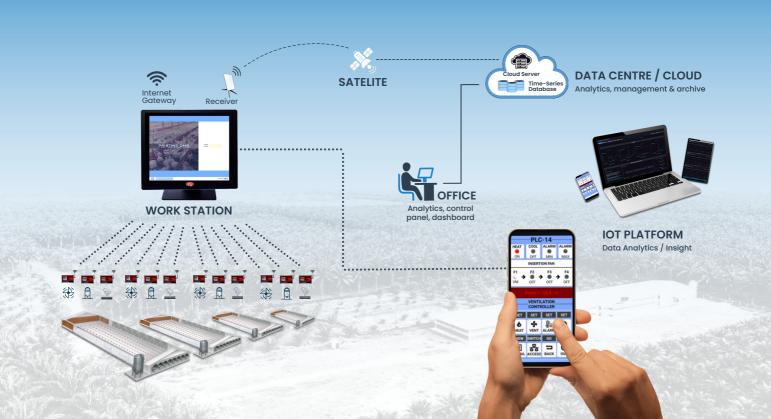

# Farm Infrastructure IoT Connectivity

## **INTEGRAL CONTROLS & SENSOR**

### **FEATURES**

Data collecting in real time

Connect all houses to one station

Analysis of flock performance in real time

Multiple hardware vendors are supported (