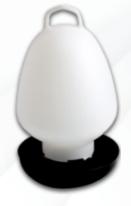

## **AUTO BELL DRINKER**

### **Features**

- Its maintenance-free and safer.
- PE for the bucket and PP for the pan.
- It is also highly resistant to corrosion.
- Designed for longevity and recyclability.
- ✓ Durable, washable, and created with recyclable materials.
- ✓ Highest sanitary requirements due to its cleanable, non-toxic plastic composition.

| Description                                                           | Size & weight        | Packing                                      |
|-----------------------------------------------------------------------|----------------------|----------------------------------------------|
| Automatic poultry drinker with tube connection and 3 meter black hose | Ø 360 x 530 mm 950 g | 83 x 47 x 57 cm / 10.5 kg<br>10 pcs / carton |