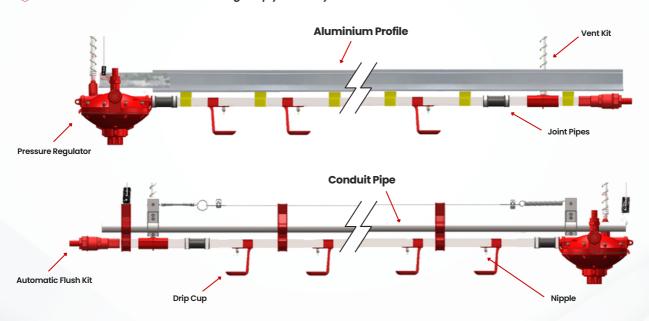

## **Bezflow Nipple Watering System**

Bezflow Nipple Watering System is designed to provide hygiene and easy-maintain water supply to poultry farm.

In modern poultry production, Bezflow Nipple Watering Systems have proven to be reliable and hygienic for supplying drinking water. They can be composed of the following parts:

### Features:

- Economical cum quality design with low maintenance.
- grower stage.
- Orip cup will help to keep the litter dry.
- Optimum water pressure can be maintained by pressure regulator at all bird age.
- resistance components.
- Automatic flush end kit makes flushing simply and easy.

### **Technical Information**

Nipple Flow: Up to 100 cc/min

: Included

Rate

**Drip Cup** 

Recommended Broiler : 10 to 15

per nipple

Recommended Breeder: 8 to 10

per nipple

**PVC Pipe** : 22 x 22 mm Square

14 feet / 4.27m per pipe

**Pressure Regulator** : Front or middle

arrangement with flush kit

Support Rail: Aluminum Profile for broiler

14 feet/ 4.27m per rail

GI Conduit Pipe diameter 26.7mm for breeder 10feet/3.5m per pipe

**End Vent Kit** 

: Auto Flush

Mid Vent Kit : Optional