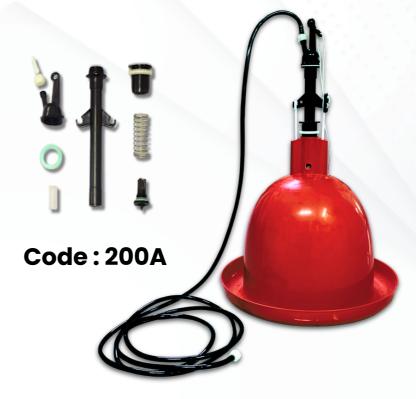

## **AUTO BELL DRINKER**

### **Features**

- Its maintenance-free and safer.
- PE for the bucket and PP for the pan.
- It is also highly resistant to corrosion.
- Designed for longevity and recyclability.
- ✓ Durable, washable, and created with recyclable materials.
- ✓ Highest sanitary requirements due to its cleanable, non-toxic plastic composition.

| Description                                                           | Size & weight        | Packing                                      |
|-----------------------------------------------------------------------|----------------------|----------------------------------------------|
| Automatic poultry drinker with tube connection and 3 meter black hose | Ø 360 x 530 mm 950 g | 83 x 47 x 57 cm / 10.5 kg<br>10 pcs / carton |