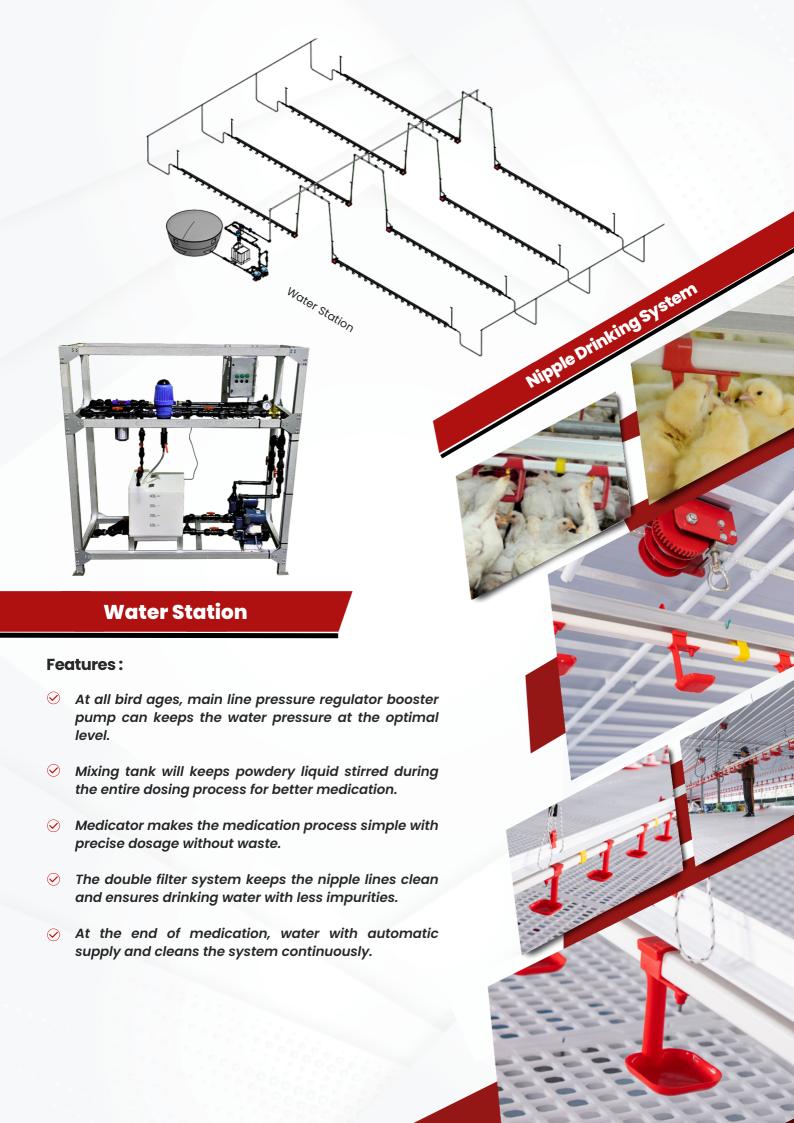

## **Bezflow Nipple Watering System**

Bezflow Nipple Watering System is designed to provide hygiene and easy-maintain water supply to poultry farm.

In modern poultry production, Bezflow Nipple Watering Systems have proven to be reliable and hygienic for supplying drinking water. They can be composed of the following parts:

### Features:

- Economical cum quality design with low maintenance.
- grower stage.
- Orip cup will help to keep the litter dry.
- Optimum water pressure can be maintained by pressure regulator at all bird age.
- resistance components.
- Automatic flush end kit makes flushing simply and easy.

### **Technical Information**

Nipple Flow: Up to 100 cc/min

: Included

Rate

**Drip Cup** 

Recommended Broiler : 10 to 15

per nipple

Recommended Breeder: 8 to 10

per nipple

**PVC Pipe** : 22 x 22 mm Square

14 feet / 4.27m per pipe

**Pressure Regulator** : Front or middle

arrangement with flush kit

Support Rail: Aluminum Profile for broiler

14 feet/ 4.27m per rail

GI Conduit Pipe diameter 26.7mm for breeder 10feet/3.5m per pipe

**End Vent Kit** 

: Auto Flush

Mid Vent Kit : Optional